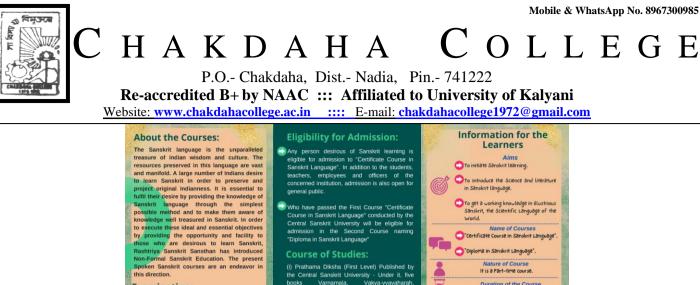

### **Certificate Course on Sanskrit Language**

Date of the programme: 15.5.2023 to 15.6.2023

**Organized by**: Department of Sanskrit, Chakdaha College in association with Srikrishna College, sponsored by Central Sanskrit University.

**Resource Persons**: Faculty members of the Department of Sanskrit, Chakdaha College and Smt. Snigdha Poddar, Central Sanskrit University

# Flyer of the programme

# **Examination:**

Examination will be conducted by Central Sanskrit University, New Delhi on completion of the course. The Certificate will be issued to learners who passed in the examination. This course will provide basic knowledge for higher studies in Sanskrit/Yogal Ayurveda/various Distance Education programmes of Central Sanskrit University.

#### **Registration link:**

https://sanskritnfse.samarth.edu.in/

(i) Prathama Diksha (First Level) Published by the Central Sanskrit University - Under it, five books Varnamala, Vakya-vyavaharah Vakyavistarah, Sambhashanam and ishtam are taught in simple m period of 120 hours te the course. (ii) First 4 Stabakas of Dvitiya Diksha ( published by the Central sity -Through Sanskrit Subh and different types of special ex Vva

Duration of the Course From October, 2023 to September, 2024.

Time of Classes The time table for classes will be de

learners.

by the Institution as per convenience of the

Enrolment Fee

Rs. 1200/- (Rupees twelve hundred only) Study Material material will be provided by Central rit University. This will include First and d Level books.