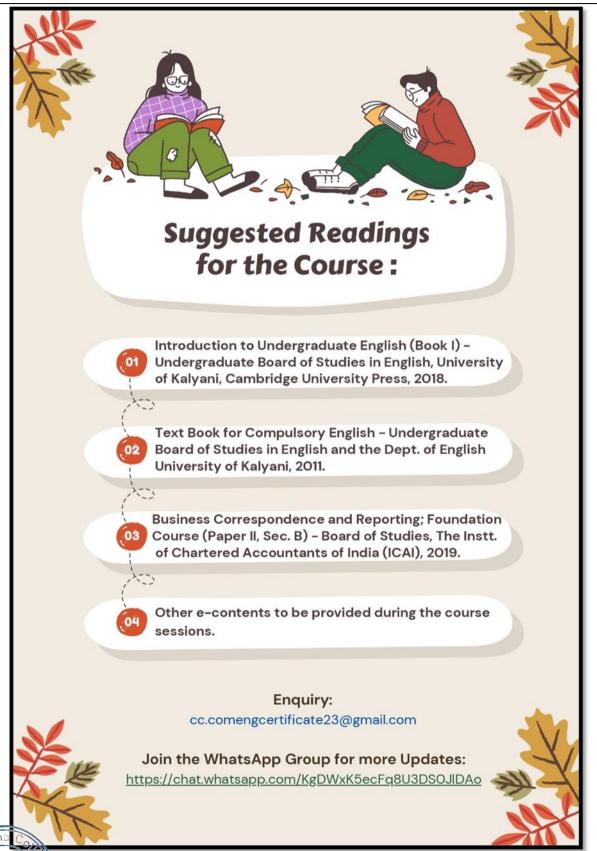

fessions.

#### **Examination Procedure**

'Continuous Evaluation Process' and 'Term End' examination will be conducted by the College on completion of the 30 hours of classes, and certificate will be issued to participants who pass the tests.

#### Eligibility for Admission

Minimum qualification: 10+2 from any Stream.

- 30 hours Certificate course.
- Classes on two days in a week or holiday.



- Enrolment fee : Rs. 300/- per running college student-participant. Rs. 500/- per other participants.
- Intake Capacity : 60 participants per batch.

Principal CHAKDAHA COLLEGE



# CHAKDAHA COLLEGE

P.O.- Chakdaha, Dist.- Nadia, Pin.- 741222 **Re-accredited B+ by NAAC ::: Affiliated to University of Kalyani** <u>Website: www.chakdahacollege.ac.in :::: E-mail: chakdahacollege1972@gmail.com</u>







Re-accredited B+ by NAAC ::: Affiliated to University of Kalyani Website: www.chakdahacollege.ac.in :::: E-mail: chakdahacollege1972@gmail.com

# Photograph of the programme









P.O.- Chakdaha, Dist.- Nadia, Pin.- 741222 **Re-accredited B+ by NAAC ::: Affiliated to University of Kalyani** Website: www.chakdahacollege.ac.in :::: E-mail: chakdahacollege1972@gmail.com

# Attendance of the certificate course on Communicative English

Chakdaha College Certificate Course on Communicative English Department of English Attendance Sheet June 2023

Duration of the Course: 30 hours Distribution of the Workload: Prof. Madhumita Das: 10 hours Prof. Abhishek Chowdhury: 10 hours Prof. Zakia Kalam: 9 hours Prof. Naresh Mondal: 1 hour

| Students' Name         |          |         |         |