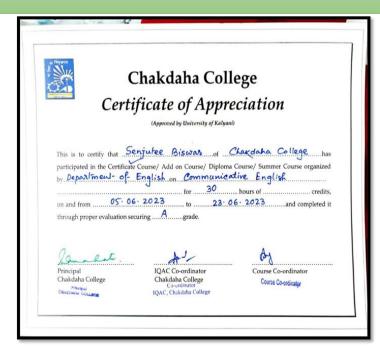

## Sample Certificate of the Certificate Course on Communicative English

### **Certificate Course on Communicative English**

**Date of the programme**: 5.6.2023 to 23.6.2023 **Organized by**: Department of English, Chakdaha College **Resource Persons**: Faculty members of the department of English, Chakdaha College.