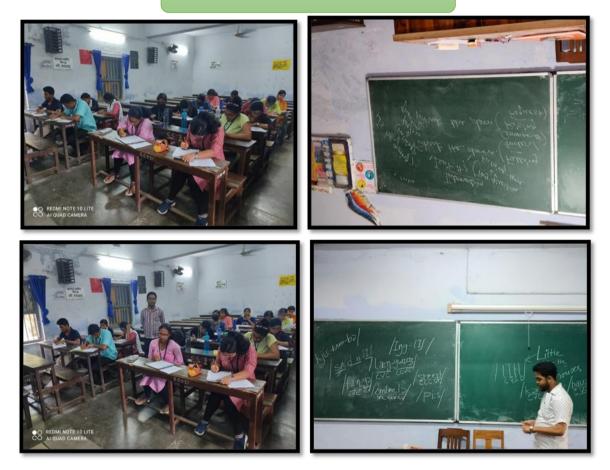

# Photograph of the programme

P.O.- Chakdaha, Dist.- Nadia, Pin.- 741222 **Re-accredited B+ by NAAC ::: Affiliated to University of Kalyani** Website: www.chakdahacollege.ac.in :::: E-mail: chakdahacollege1972@gmail.com