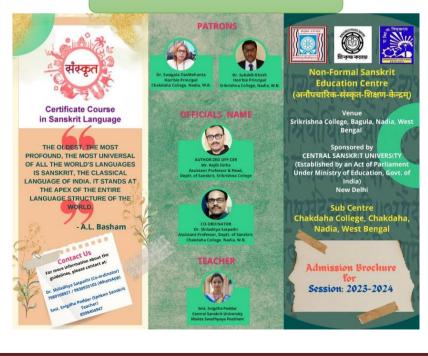

|           | Р        | P                             |

## Sample Certificate of the Certificate Course on Communicative English







# HAKDAHA COLLEGE

P.O.- Chakdaha, Dist.- Nadia, Pin.- 741222 **Re-accredited B+ by NAAC ::: Affiliated to University of Kalyani** <u>Website: www.chakdahacollege.ac.in :::: E-mail: chakdahacollege1972@gmail.com</u>

### **Certificate Course on Sanskrit Language**

Date of the programme: 15.5.2023 to 15.6.2023

**Organized by**: Department of Sanskrit, Chakdaha College in association with Srikrishna College, sponsored by Central Sanskrit University.

**Resource Persons**: Faculty members of the Department of Sanskrit, Chakdaha College and Smt. Snigdha Poddar, Central Sanskrit University

# Photograph of the programme



# Flyer of the programme







# **Examination:**

Examination will be conducted by Central Sanskrit University, New Delhi on completion of the course. The Certificate will be issued to learners who passed in the examination. This course will provide basic knowledge for higher studies in Sanskrit/Yogal Ayurveda/various Distance Education programmes of Central Sanskrit University.

#### **Registration link:**

https://sanskritnfse.samarth.edu.in/

(i) Prathama Diksha (First Level) Published by the Central Sanskrit University - Under it, five books Varnamala, Vakya-vyavaharah Vakyavistarah, Sambhashanam and ishtam are taught in simple m period of 120 hours te the course. (ii) First 4 Stabakas of Dvitiya Diksha ( published by the Central sity -Through Sanskrit Subh and different types of special ex Vva

Duration of t