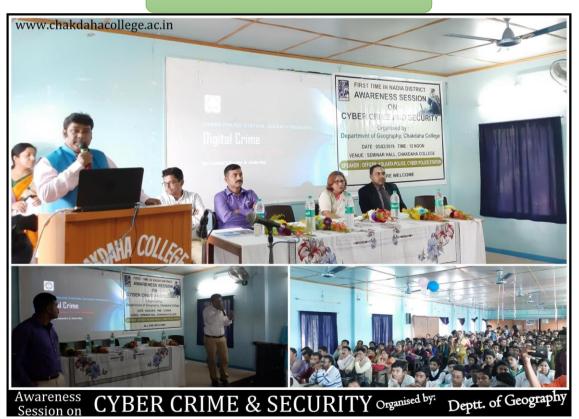

### Photographs of the programme

P.O.- Chakdaha, Dist.- Nadia, Pin.- 741222

Re-accredited B+ by NAAC ::: Affiliated to University of Kalyani

Website: www.chakdahacollege.ac.in :::: E-mail: chakdahacollege1972@gmail.com