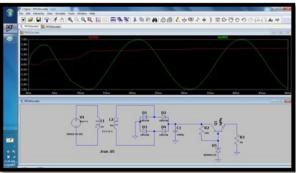

#### Session on Electric and Electronic Circuit Simulator (Online)

Date of the programme: 20.6.2023

Organized by: Faculty members of the department of Physics, Chakdaha College.

Resource person: Biswajit Roy, Assistant Professor, Dept. of Physics, Chakdaha College.

**Objective of the programme**: To educate students about various simulator to analyse electric and electronic circuits.

Outcome of the programme: The learning outcomes of the programme are

- 1. Students learned LTSpice simulation software for analysing circuits which includes regulated power supply, Oscillator etc.
- 2. Students learned CircuitLab which is an online circuit simulation software.