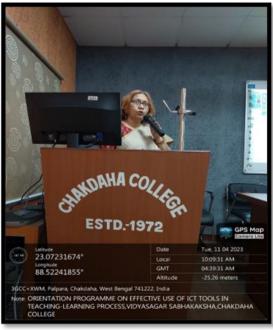

# Orientation programme on "Effective use of ICT tools in teaching learning process"

**Date of the programme:** 11.04.2023 and 12.04.2023

Organized By: E-learning and ICT management Sub-committee, Chakdaha College.

Brief write-up on the programme: The programme was aimed to teach the use of ICT tools such as digital smartboard, digital writing pad, LED Display, LED Projector in teaching and learning process. The programme was held in two days and organized exclusively for faculty members. The programme was started with a keynote address delivered by Dr. Swagata Das Mohanta, Principal, Chakdaha College. On the first day Dr. Arun Kumar Nandi delivered a talk on all features of the smartboard to use during direct and indirect teaching and Biswajit Roy delivered a talk on the features of digital writing pad and the editor softwares such as Microsoft onenote, Xournal to write on it. The seminar ended with question-answer session and a handson training of the teaching staff for the use of these tools. A laptop along-with digital writing pad was distributed among the participating staffs for the purpose of using while they are teaching. On the 2<sup>nd</sup> day Mr. Sujash Karmakar and Mr. Anip Roy under the supervision of Dr. Arun Kumar Nandi, Dr. Mintu Debnath and Dr. Ananya Roy Chowdhury, demonstrated the setup of connection between the laptops and the LED Display and LED Projector to display the study content while delivering lectures in the class.