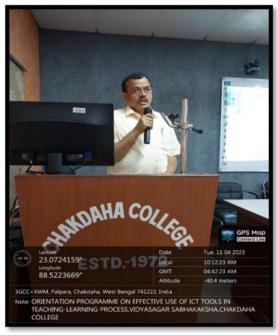

# Orientation programme on "Effective use of ICT tools in teaching learning process"

**Date of the programme:** 11.04.2023 and 12.04.2023

Organized By: E-learning and ICT management Sub-committee, Chakdaha College.

Number of participants: 88

Name and details of the resource persons: Dr. Arun Kumar Nandi, IQAC Coordinator, Associate Professor, Dept. of Economics, Chakdaha College and Biswajit Roy, Assistant Professor, Dept. of Physics, Chakdaha College

Brief write-up on the programme: The programme was aimed to teach the use of ICT tools such as digital smartboard, digital writing pad, LED Display, LED Projector in teaching and learning process. The programme was held in two days and organized exclusively for faculty members. The programme was started with a keynote address delivered by Dr. Swagata Das Mohanta, Principal, Chakdaha College. On the first day Dr. Arun Kumar Nandi delivered a talk on all features of the smartboard to use during direct and indirect teaching and Biswajit Roy delivered a talk on the features of digital writing pad and the editor softwares such as Microsoft onenote, Xournal to write on it. The seminar ended with question-answer session and a handson training of the teaching staff for the use of these tools. A laptop along-with digital writing pad was distributed among the participating staffs for the purpose of using while they are teaching. On the 2<sup>nd</sup> day Mr. Sujash Karmakar and Mr. Anip Roy under the supervision of Dr. Arun Kumar Nandi, Dr. Mintu Debnath and Dr. Ananya Roy Chowdhury, demonstrated the setup of connection between the laptops and the LED Display and LED Projector to display the study content while delivering lectures in the class.