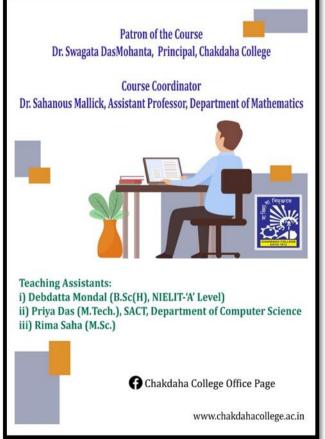

#### Patron:

Dr. Swagata DasMohanta Principal, Chakdaha College Chakdaha, Nadia, West Bengal

Course Coordinator: SRI BISWAJIT ROY, Assistant Professor, Department of Physics, Chakdaha College

Number of the teaching hours: 30 hours. Dates- 14th June to 30th June, 2023.