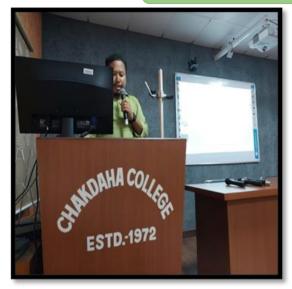

# Orientation programme on "Effective use of ICT tools in teaching learning process"

**Date of the programme:** 11.04.2023 and 12.04.2023

Organized By: E-learning and ICT management Sub-committee, Chakdaha College.

Brief write-up on the programme: The programme was aimed to teach the use of ICT tools such as digital smartboard, digital writing pad, LED Display, LED Projector in teaching and learning process. The programme was held in two days and organized exclusively for faculty members. The programme was started with a keynote address delivered by Dr. Swagata Das Mohanta, Principal, Chakdaha College. On the first day Dr. Arun Kumar Nandi delivered a talk on all features of the smartboard to use during direct and indirect teaching and Biswajit Roy delivered a talk on the features of digital writing pad and the editor softwares such as Microsoft onenote, Xournal to write on it. The seminar ended with question-answer session and a handson training of the teaching staff for the use of these tools. A laptop along-with digital writing pad was distributed among the participating staffs for the purpose of using while they are teaching. On the 2<sup>nd</sup> day Mr. Sujash Karmakar and Mr. Anip Roy under the supervision of Dr. Arun Kumar Nandi, Dr. Mintu Debnath and Dr. Ananya Roy Chowdhury, demonstrated the setup of connection between the laptops and the LED Display and LED Projector to display the study content while delivering lectures in the class.