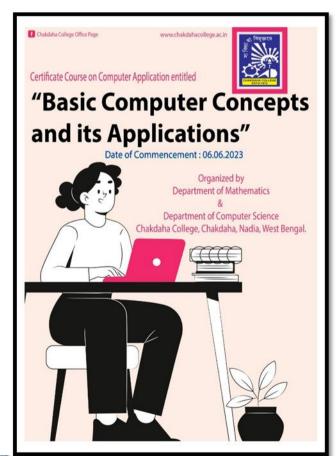

Report Of ICT/Computing Skills Development During The Last Five Years (2018-2023)

Certificate Course on computer application entitled "Basic Computer Concepts and Its Applications"

Date of the commencement of the program: 6.6.2023

Organized By: Department of Mathematics, Chakdaha College

Number of participants: 27

Resource persons: Faculty members of the department of Mathematics and Computer Science, Chakdaha

College