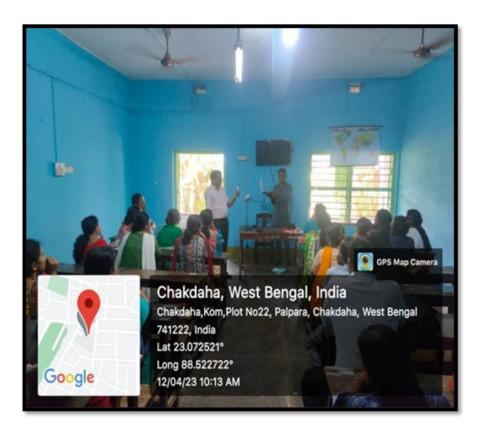

# Orientation programme on "Effective use of ICT tools in teaching learning process"

**Date of the programme:** 11.04.2023 and 12.04.2023

Organized By: E-learning and ICT management Sub-committee, Chakdaha College.

Number of participants: 88

Name and details of the resource persons: Dr. Arun Kumar Nandi, IQAC Coordinator, Associate Professor, Dept. of Economics, Chakdaha College and Biswajit Roy, Assistant Professor, Dept. of Physics, Chakdaha College

Brief write-up on the programme: The programme was aimed to teach the use of ICT tools such as digital smartboard, digital writing pad, LED Display, LED Projector in teaching and learning process. The programme was held in two days and organized exclusively for faculty members. The programme was started with a keynote address delivered by Dr. Swagata Das Mohanta, Principal, Chakdaha College. On the first day Dr. Arun Kumar Nandi delivered a talk on all features of the smartboard to use during direct and indirect teaching and Biswajit Roy delivered a talk on the features of digital writing pad and the editor softwares such as Microsoft onenote, Xournal to write on it. The seminar ended with question-answer session and a handson training of the teaching staff for the use of these tools. A laptop along-with digital writing pad was distributed among the participating staffs for the purpose of using while they are teaching. On the 2<sup>nd</sup> day Mr. Sujash Karmakar and Mr. Anip Roy under the supervision of Dr. Arun Kumar Nandi, Dr. Mintu Debnath and Dr. Ananya Roy Chowdhury, demonstrated the setup of connection between the laptops and the LED Display and LED Projector to display the study content while delivering lectures in the class.