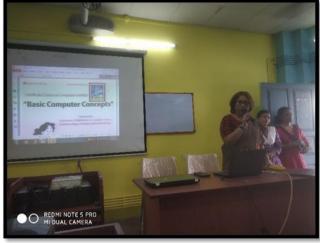

Report Of ICT/Computing Skills Development During The Last Five Years (2018-2023)

Certificate Course on computer application entitled "Basic Computer Concepts and Its Applications"

Date of the commencement of the program: 6.6.2023

### Photographs of the programme

P.O.- Chakdaha, Dist.- Nadia, Pin.- 741222

Re-accredited B+ by NAAC ::: Affiliated to University of Kalyani

Website: www.chakdahacollege.ac.in :::: E-mail: chakdahacollege1972@gmail.com