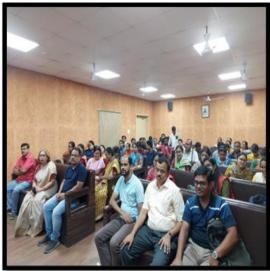

# Orientation programme on "Effective use of ICT tools in teaching learning process"

**Date of the programme:** 11.04.2023 and 12.04.2023

Organized By: E-learning and ICT management Sub-committee, Chakdaha College.

Brief write-up on the programme: The programme was aimed to teach the use of ICT tools such as digital smartboard, digital writing pad, LED Display, LED Projector in teaching and learning process. The programme was held in two days and organized exclusively for faculty members. The programme was started with a keynote address delivered by Dr. Swagata Das Mohanta, Principal, Chakdaha College. On the first day Dr. Arun Kumar Nandi delivered a talk on all features of the smartboard to use during direct and indirect teaching and Biswajit Roy delivered a talk on the features of digital writing pad and the editor softwares such as Microsoft onenote, Xournal to write on it. The seminar ended with question-answer session and a handson training of the teaching staff for the use of these tools. A laptop along-with digital writing pad was distributed among the participating staffs for the purpose of using while they are teaching. On the 2<sup>nd</sup> day Mr. Sujash Karmakar and Mr. Anip Roy under the supervision of Dr. Arun Kumar Nandi, Dr. Mintu Debnath and Dr. Ananya Roy Chowdhury, demonstrated the setup of connection between the laptops and the LED Display and LED Projector to display the study content while delivering lectures in the class.