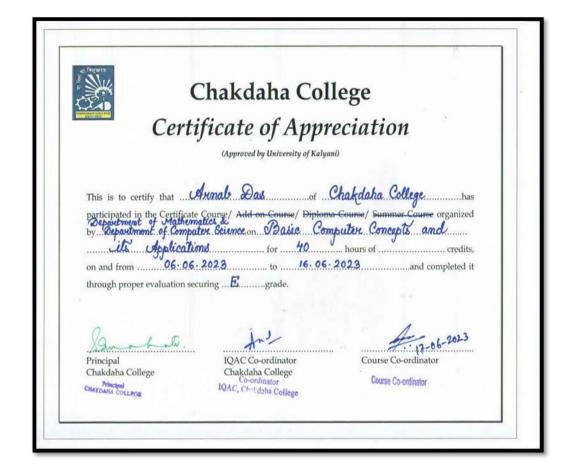

P.O.- Chakdaha, Dist.- Nadia, Pin.- 741222

Re-accredited B+ by NAAC ::: Affiliated to University of Kalvani

Website: www.chakdahacollege.ac.in :::: E-mail: chakdahacollege1972@gmail.com

Sample Certificate of the Certificate Course on Basic Computer Concepts and Its Applications